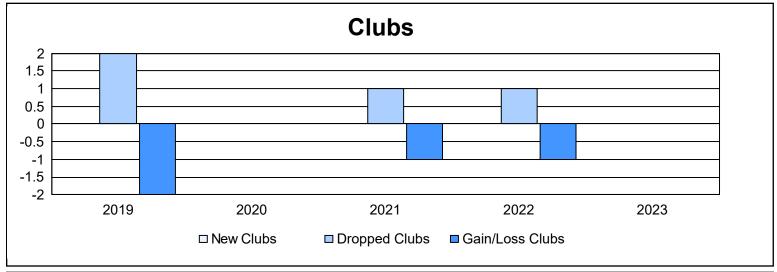

| Year      | New<br>Clubs | Dropped<br>Clubs | Gain/<br>Loss<br>Clubs | New<br>Members | Charter<br>Members | Reinstate<br>Members | Transfer<br>Members | Total<br>Member<br>Added | Total<br>Members<br>Dropped | Gain/<br>Loss<br>Members |
|-----------|--------------|------------------|------------------------|----------------|--------------------|----------------------|---------------------|--------------------------|-----------------------------|--------------------------|
| 2018-2019 | 0            | 2                | -2                     | 74             | 1                  | 7                    | 2                   | 84                       | 140                         | -56                      |
| 2019-2020 | 0            | 0                | 0                      | 72             | 1                  | 2                    | 1                   | 76                       | 116                         | -40                      |
| 2020-2021 | 0            | 1                | -1                     | 31             | 0                  | 2                    | 2                   | 35                       | 114                         | -79                      |
| 2021-2022 | 0            | 1                | -1                     | 75             | 0                  | 7                    | 8                   | 90                       | 121                         | -31                      |
| 2022-2023 | 0            | 0                | 0                      | 125            | 0                  | 8                    | 2                   | 135                      | 90                          | 45                       |
| Average   | 0            | 1                | -1                     | 75             | 0                  | 5                    | 3                   | 84                       | 116                         | -32                      |